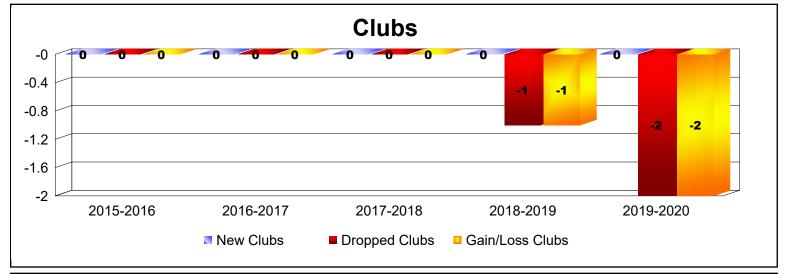

District 101 O As of June 2020 Cumulative

| Year      | New<br>Clubs | Dropped<br>Clubs | Gain/<br>Loss<br>Clubs | New<br>Members | Charter<br>Members | Reinstate<br>Members | Transfer<br>Members | Total<br>Member<br>Added | Total<br>Members<br>Dropped | Gain/<br>Loss<br>Members |
|-----------|--------------|------------------|------------------------|----------------|--------------------|----------------------|---------------------|--------------------------|-----------------------------|--------------------------|
| 2015-2016 | 0            | 0                | 0                      | 117            | 2                  | 6                    | 10                  | 135                      | -171                        | -36                      |
| 2016-2017 | 0            | 0                | 0                      | 136            | 9                  | 3                    | 24                  | 172                      | -183                        | -11                      |
| 2017-2018 | 0            | 0                | 0                      | 85             | 0                  | 7                    | 11                  | 103                      | -229                        | -126                     |
| 2018-2019 | 0            | -1               | -1                     | 96             | 3                  | 4                    | 19                  | 122                      | -205                        | -83                      |
| 2019-2020 | 0            | -2               | -2                     | 79             | 5                  | 5                    | 4                   | 93                       | -212                        | -119                     |
| Average   | 0            | -1               | -1                     | 103            | 4                  | 5                    | 14                  | 125                      | -200                        | -75                      |