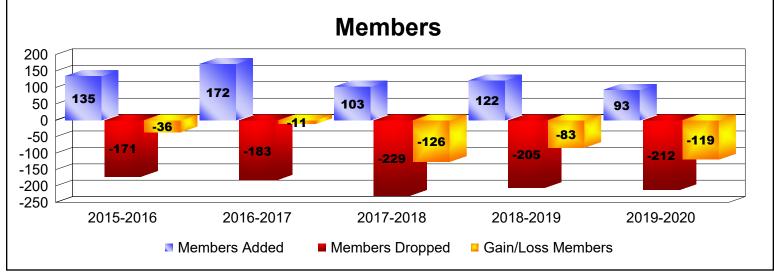

District 101 O As of June 2020 Cumulative

| Year      | New<br>Clubs | Dropped<br>Clubs | Gain/<br>Loss<br>Clubs | New<br>Members | Charter<br>Members | Reinstate<br>Members | Transfer<br>Members | Total<br>Member<br>Added | Total<br>Members<br>Dropped | Gain/<br>Loss<br>Members |
|-----------|--------------|------------------|------------------------|----------------|--------------------|----------------------|---------------------|--------------------------|-----------------------------|--------------------------|
| 2015-2016 | 0            | 0                | 0                      | 117            | 2                  | 6                    | 10                  | 135                      | -171                        | -36                      |
| 2016-2017 | 0            | 0                | 0                      | 136            | 9                  | 3                    | 24                  | 172                      | -183                        | -11                      |
| 2017-2018 | 0            | 0                | 0                      | 85             | 0                  | 7                    | 11                  | 103                      | -229                        | -126                     |
| 2018-2019 | 0            | -1               | -1                     | 96             | 3                  | 4                    | 19                  | 122                      | -205                        | -83                      |
| 2019-2020 | 0            | -2               | -2                     | 79             | 5                  | 5                    | 4                   | 93                       | -212                        | -119                     |
| Average   | 0            | -1               | -1                     | 103            | 4                  | 5                    | 14                  | 125                      | -200                        | -75                      |